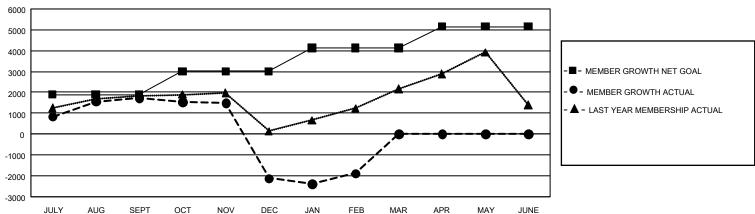

## GOALS AND ACTUAL MEMBERS CUMULATIVE

| DROPPED CLUBS: 0 |   | 0 CLUBS OF 0 ADDED 1 OR MORE NEW | GENDER DISTRIBUTION       |                    |   |
|------------------|---|----------------------------------|---------------------------|--------------------|---|
|                  |   | MEMBERS                          | MALE                      | 0 (100.00%)        |   |
|                  |   |                                  | FEMALE                    | 0 (100.00%)        |   |
| DROPPED MEMBERS  |   |                                  |                           |                    |   |
| DECEASED         | 0 | CLICK HERE FOR CUMULATIVE        | TOTAL FAMILY UNIT MEMBERS |                    | 0 |
| CLUB CANCELLED 0 |   | MEMBERSHIP DATA                  |                           |                    |   |
| OTHER            | 0 | FAMILY MEMBERS PAYING HALF D     |                           | S PAYING HALF DUES | 0 |
| TOTAL            | 0 |                                  |                           |                    |   |