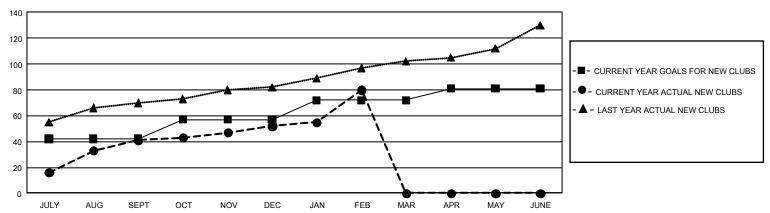

| 41          | 7             | JULY/AUG/SEPT         | 5,670                  | 3,482                   | 1,497                                              |  |
| OCT/NOV/DEC   | 45            | 11          | 66            | OCT/NOV/DEC           | 3,345                  | 1,284                   | 4,918                                              |  |
| JAN/FEB/MAR   | 45            | 28          | 9             | JAN/FEB/MAR           | 3,345                  | 2,651                   | 1,801                                              |  |
| APR/MAY/JUNE  | 27            | 0           | 0             | APR/MAY/JUNE          | 3,120                  | 0                       | 0                                                  |  |

## GOALS AND ACTUAL NEW CLUBS CUMULATIVE



## GOALS AND ACTUAL MEMBERS CUMULATIVE



| DROPPED CLUBS: 0 |   | 0 CLUBS OF 0 ADDED 1 OR MORE NEW | GENDER DISTRIBUTION       |                    |   |
|------------------|---|----------------------------------|---------------------------|--------------------|---|
|                  |   | MEMBERS                          | MALE                      | 0 (100.00%)        |   |
|                  |   |                                  | FEMALE                    | 0 (100.00%)        |   |
| DROPPED MEMBERS  |   |                                  |                           |                    |   |
| DECEASED         | 0 | CLICK HERE FOR CUMULATIVE        | TOTAL FAMILY UNIT MEMBERS |                    | 0 |
| CLUB CANCELLED 0 |   | MEMBERSHIP DATA                  |